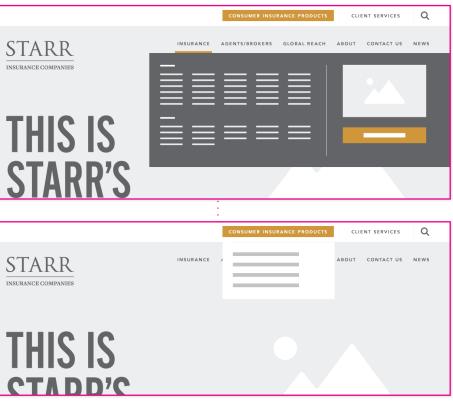

## FIXED HEADER NAVIGATION

Main navigation containing links to all main pages with dropdown functionality on Insurance & About. Insurance dropdown contains breadth of offerings categorized by type and by industry with proposed callout for travel insurance. Secondary navigation located above containing button that opens up dropdown for Consumer Insurance Products, another button leading to Client Services page, and search functionality.

## **HERO CONTENT / MARKETING OPPORTUNITIES**

User's introduction to new brand messaging, "This is Starr's Territory," or relevant product/marketing opportunities, backed by video clip displaying Starr's hand in various industries/lines of businesses.