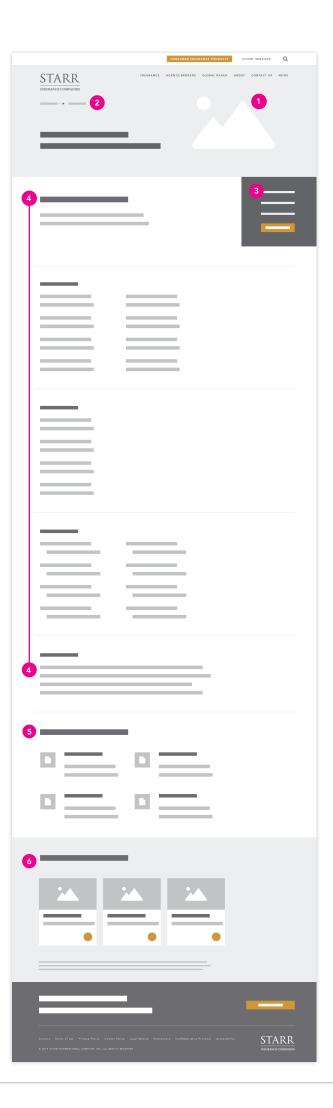

#### HERO CONTENT

The hero scene includes a headline message to introduce the service line. Content in the background should be flexible, with the functionality to support a video (b-roll), a static image, or a slide show.

## 2 BREADCRUMBS

Trail starts with either by category type (i.e. accident, property, casualty, etc.) or by "Industry" with dropdown menu functionality to quick view other lines within category, followed by current selected page.

## **3** STICKY SIDE NAVIGATION

Contains sticky navigation to Product Highlights/Features, Related Assets, Related Coverages, and a dynamic Contact button for users to automatically jump to an anchor point of respective sections within page. This provides an alternative to just scrolling up/down page, allowing users to quickly navigate specific areas of page. On click of contact button, user will be taken to pre-filled form on the Contact page with respective send-to field already selected.

## **4 PRODUCT HIGHLIGHTS**

Flexible content across Insurance pages. All pages will include a brief summary speaking to overview of respective product. Rest of content is relative to specific product line, with the most common breakdowns being Target Risks, Products & Coverages Available, Additional Coverages Available, Limits, Deductibles, Highlights, Loss Control, Risk Management Services, Claims, and Claims Services. Content within each Product Highlight contains multilevel lists. These lists will either be single-column or two-column depending on amount of items listed underneath each Product Highlight.

#### **5** RELATED ASSETS

This section contains downloadable material relative to the product line. The accompanying icon will identify the type of file available for download.

## 6 RELATED COVERAGES

This section highlights related coverages/products to promote navigation to additional offerings. A legal disclaimer will be featured below this section on every insurance page, as requested by legal counsel.